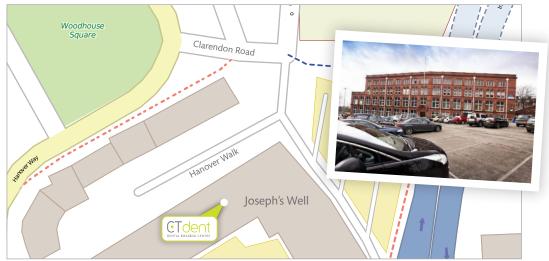

## **DIRECTIONS & PARKING:**

Joseph's Well is located next to the Leeds Inner Ring Road, with easy access from the city centre and the motorway network. Leeds train station is within a 10 minute walk.

Our scanning centre is situated within the premises of Diagnostic Healthcare. On site parking is provided.